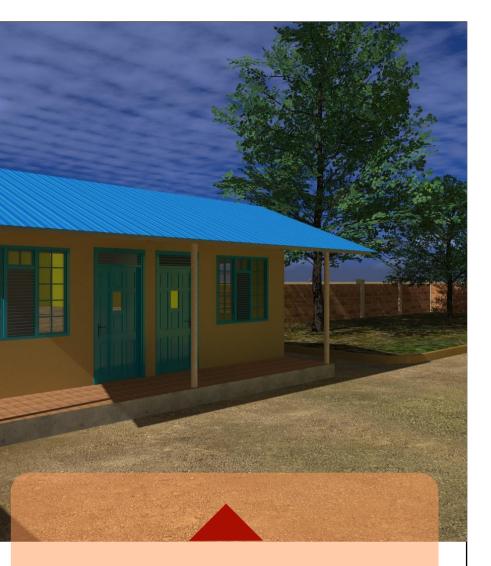

Construct a 2 Offices block where the underground tank used to be as per the drawings provided.

| Drawin                  | g Tittle:  |                                            | Revision No.      |               |
|-------------------------|------------|--------------------------------------------|-------------------|---------------|
| REHABILITATION NOTES 01 |            |                                            |                   |               |
| Drawn                   | by:<br>A.K | Checked & Approved by:<br>Hassan Abdisamad | Sheet No.<br>A-08 | Scale:<br>N/A |
| Date:                   | July 2018  | ARCHITECTURAL DRAWINGS                     |                   |               |