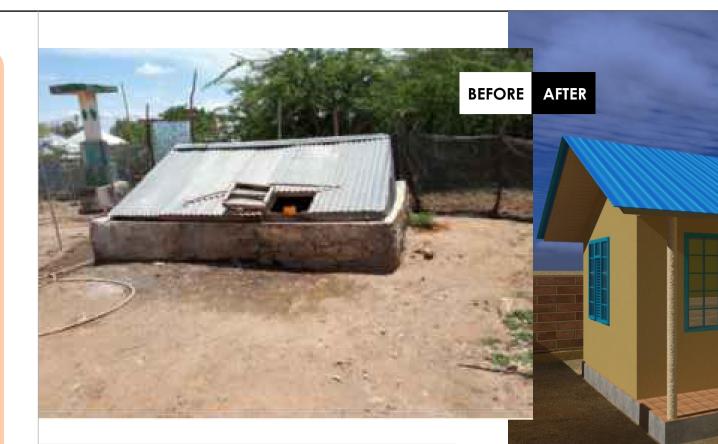

**PROJECT DETAILS** 

**Project Tittle:** 

Client

IOM Reintegration and Durable Solutions (RDS) Unit

REHABILITATION OF ADMINISTRATION AND COMMUNITY CENTRE IN DOLOW

Demolish existing undergound tank.

Cart away debri, level and compact ground ready for new foundation for the proposed new 2 Offices Block

Construct a 2 Offices block where the underground tank used to be as per the drawings provided.

| Drawin                  | g Tittle:  |                                            | Revision No.      |               |
|-------------------------|------------|--------------------------------------------|-------------------|---------------|
| REHABILITATION NOTES 01 |            |                                            |                   |               |
| Drawn                   | by:<br>A.K | Checked & Approved by:<br>Hassan Abdisamad | Sheet No.<br>A-08 | Scale:<br>N/A |
| Date:                   | July 2018  | ARCHITECTURAL DRAWINGS                     |                   |               |