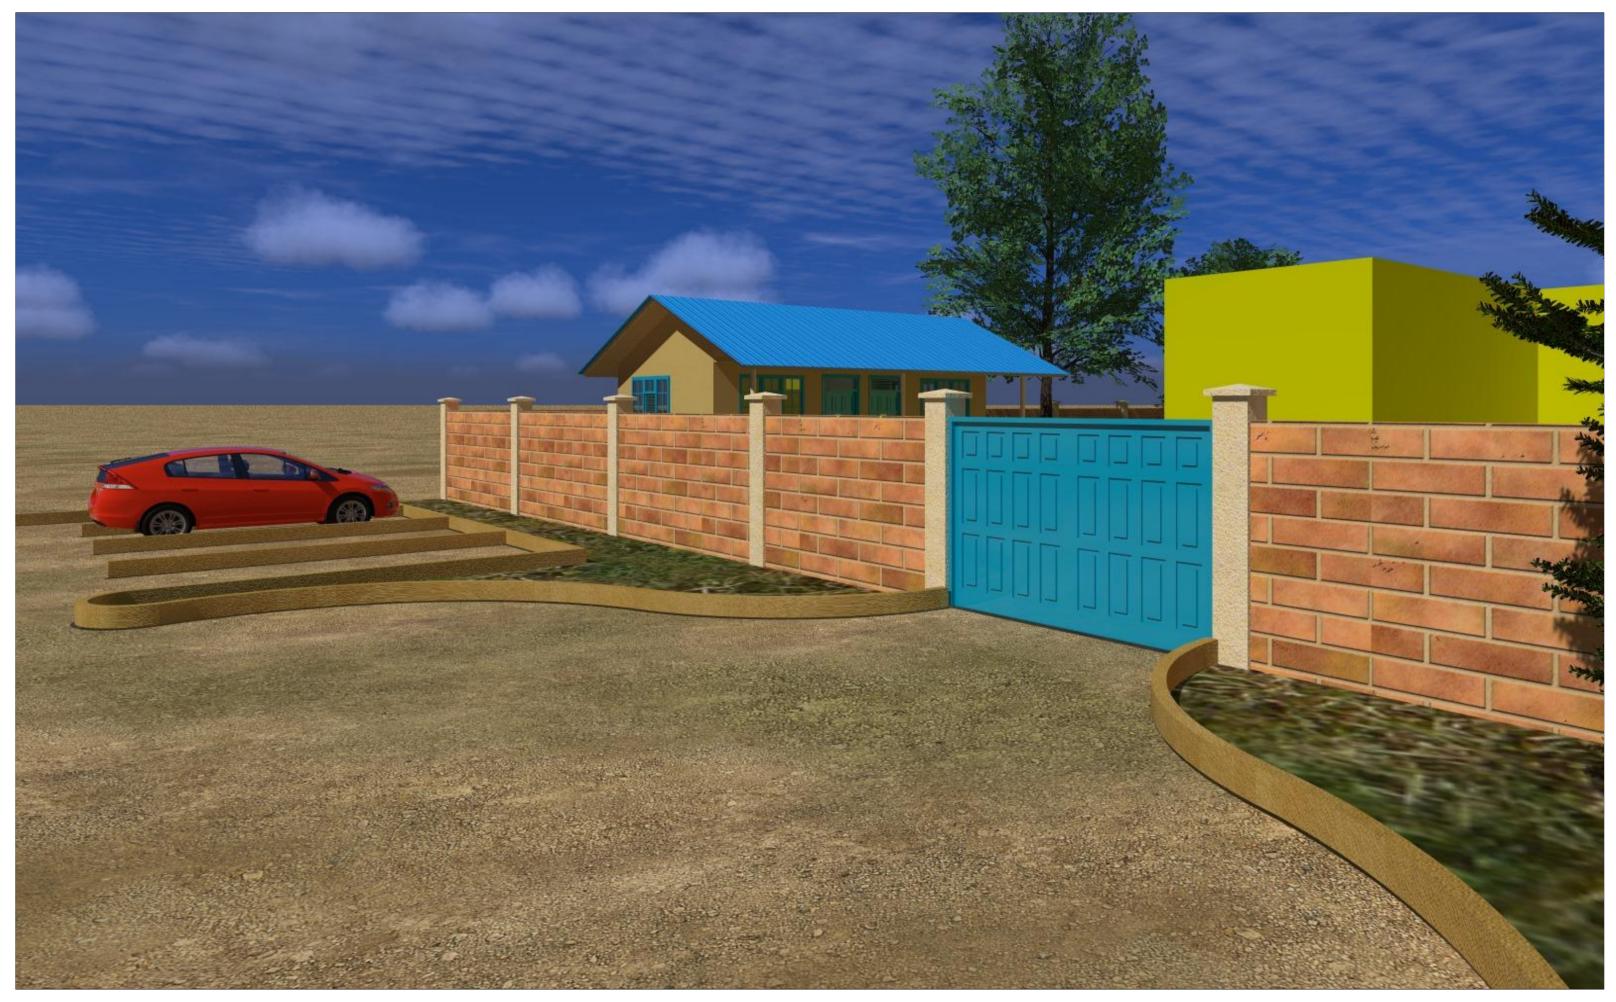

Replace the Existing Police Station Gate With a new M.S. Panel double Swing Gate as per opening schedule

Clear Bushes and dirt around the gates, level and introduce new parking spaces outside the two gates as per drawing provided

Replace the Existing Chain link fence with quary stone masonry wall 2000mm high as per the proposed drawings with 300mm x 300mm R.C. Columns at 4000mm centres

Clear Bushes and dirt around the gates, level and introduce new parking spaces outside the two gates as per drawing provided

### Client

IOM Reintegration and Durable Solutions (RDS) Unit

REHABILITATION OF ADMINISTRATION AND COMMUNITY CENTRE IN DOLOW

Clear the site of all unwanted dirt. bushes and debri.

Level the site to architects aprooval. Introduce defined Parking inside the police station. Introduce proper tree gardens / landscaped areas as per proposed drawings