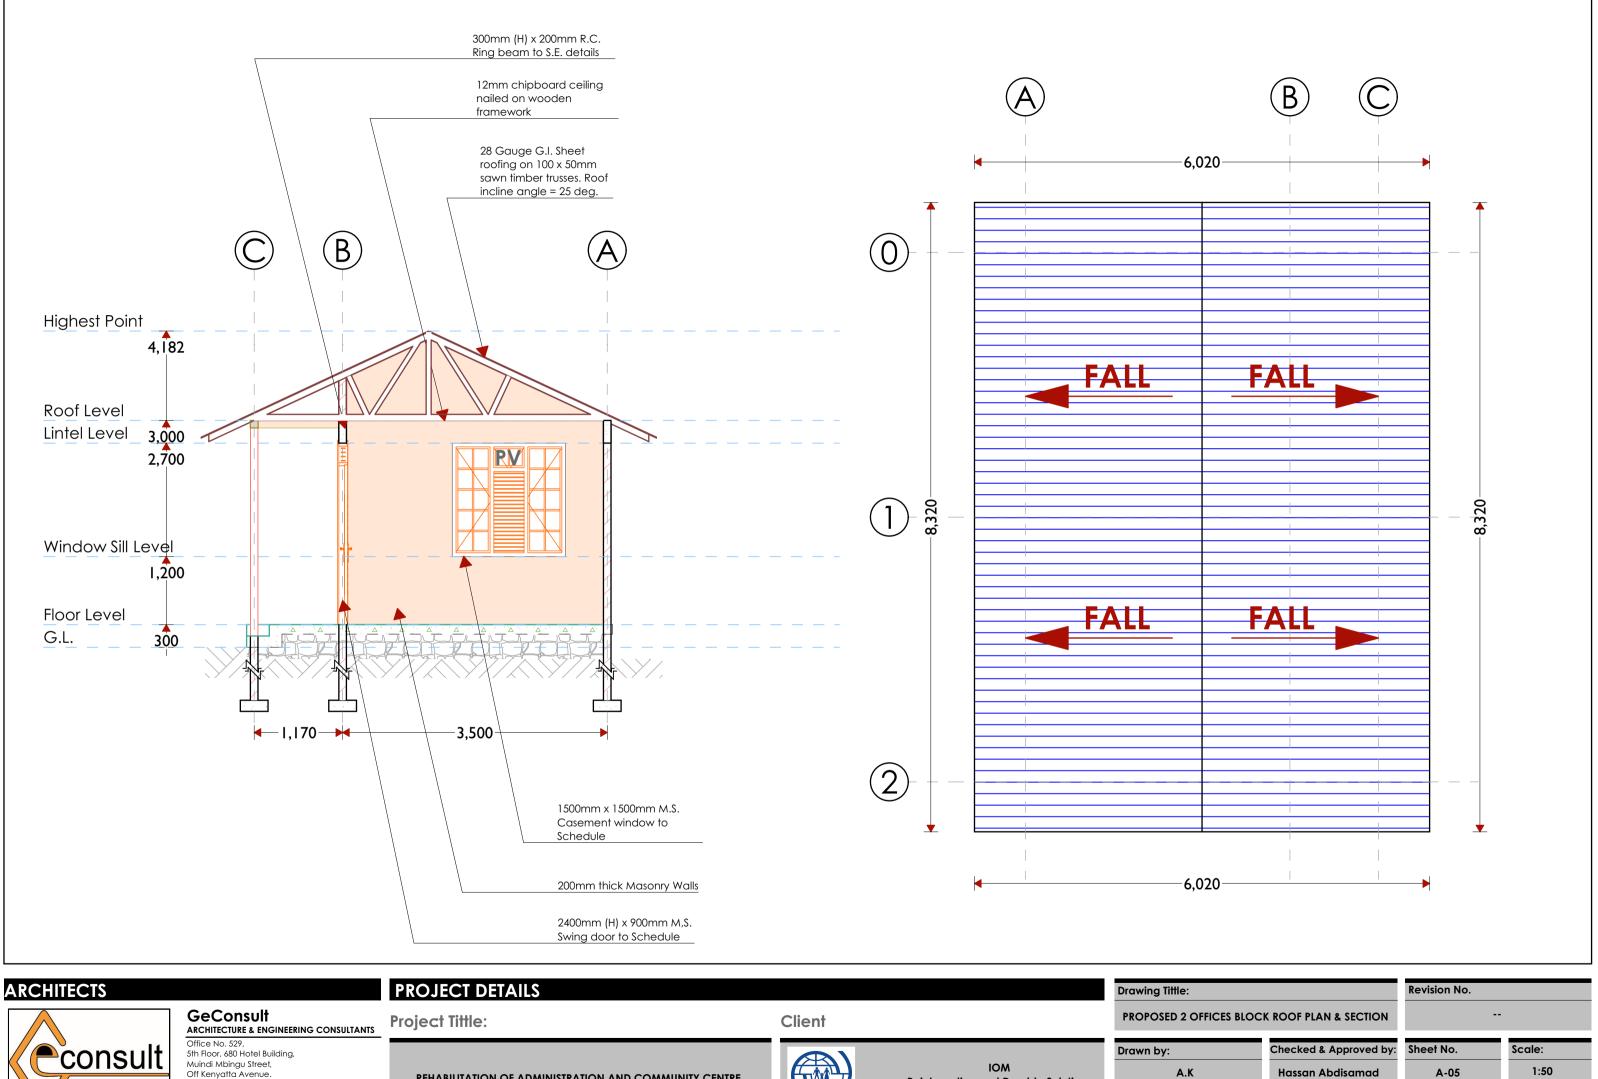

REHABILITATION OF ADMINISTRATION AND COMMUNITY CENTRE IN DOLOW

IOM Reintegration and Durable Solutions (RDS) Unit

|--|

A.K

Date: July 2018

**ARCHITECTURAL DRAWINGS** 

Sheet No.

A-04

Checked & Approved by:

Hassan Abdisamad

Scale:

1:50

Office No. 529, 5th Floor, 680 Hotel Building, Muindi Mbingu Street, Off Kenyatta Avenue. geconsulteam@gmail.com

www.geconsultarchitects.com P.O Box 103525 - 00101 Nairobi,Kenya Tel:+254 724 008 839 / +254 725 178 875

REHABILITATION OF ADMINISTRATION AND COMMUNITY CENTRE IN DOLOW

Reintegration and Durable Solutions (RDS) Unit

Date: July 2018

www.geconsultarchitects.com P.O Box 103525 - 00101 Nairobi,Kenya Tel:+254 724 008 839 / +254 725 178 875