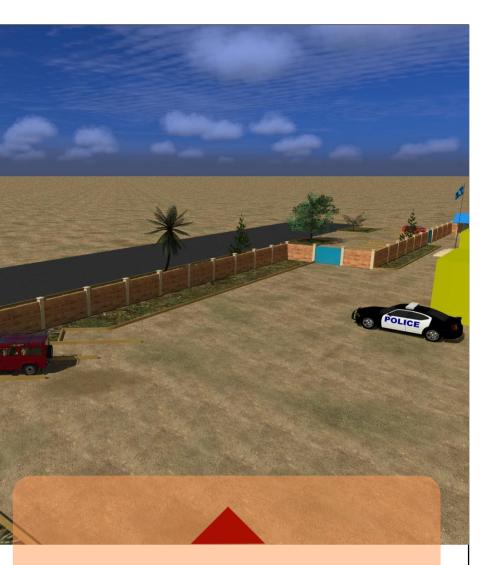

REHABILITATION OF ADMINISTRATION AND COMMUNITY CENTRE IN DOLOW

Reintegration and Durable Solutions (RDS) Unit

Date: July 2018

www.geconsultarchitects.com P.O Box 103525 - 00101 Nairobi,Kenya Tel:+254 724 008 839 / +254 725 178 875