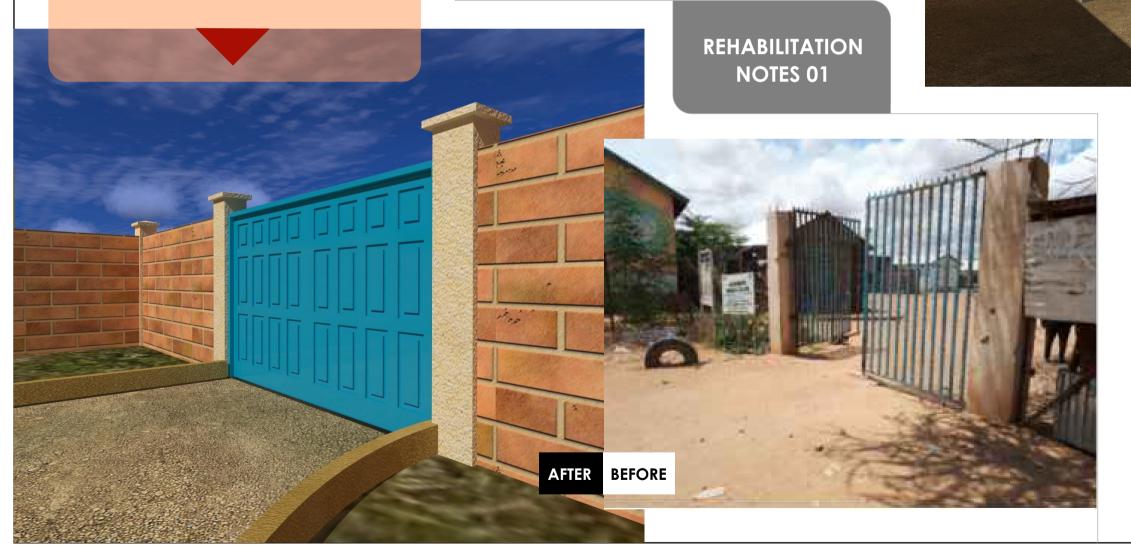

Replace the Existing Police Station Gate With a new M.S. Panel double Swing Gate as per opening schedule

Clear Bushes and dirt around the gates, level and introduce new parking spaces outside the two gates as per drawing provided

Replace the Existing Chain link fence with quary stone masonry wall 2000mm high as per the proposed drawings with 300mm x 300mm R.C. Columns at 4000mm centres

Clear Bushes and dirt around the gates, level and introduce new parking spaces outside the two gates as per drawing provided