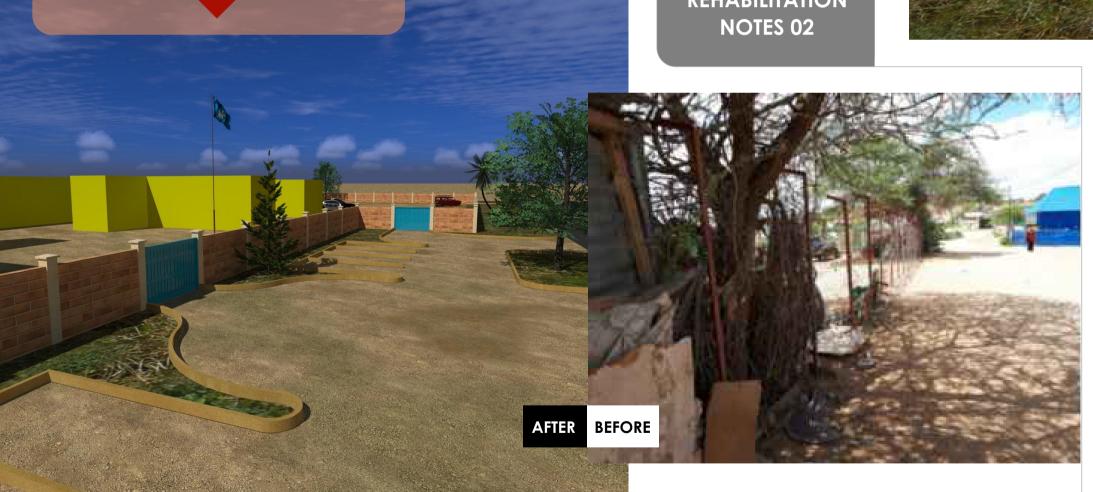

Replace the Existing Chain link fence with quary stone masonry wall 2000mm high as per the proposed drawings with 300mm x 300mm R.C. Columns at 4000mm centres

Clear Bushes and dirt around the gates, level and introduce new parking spaces outside the two gates as per drawing provided

REHABILITATION NOTES 02