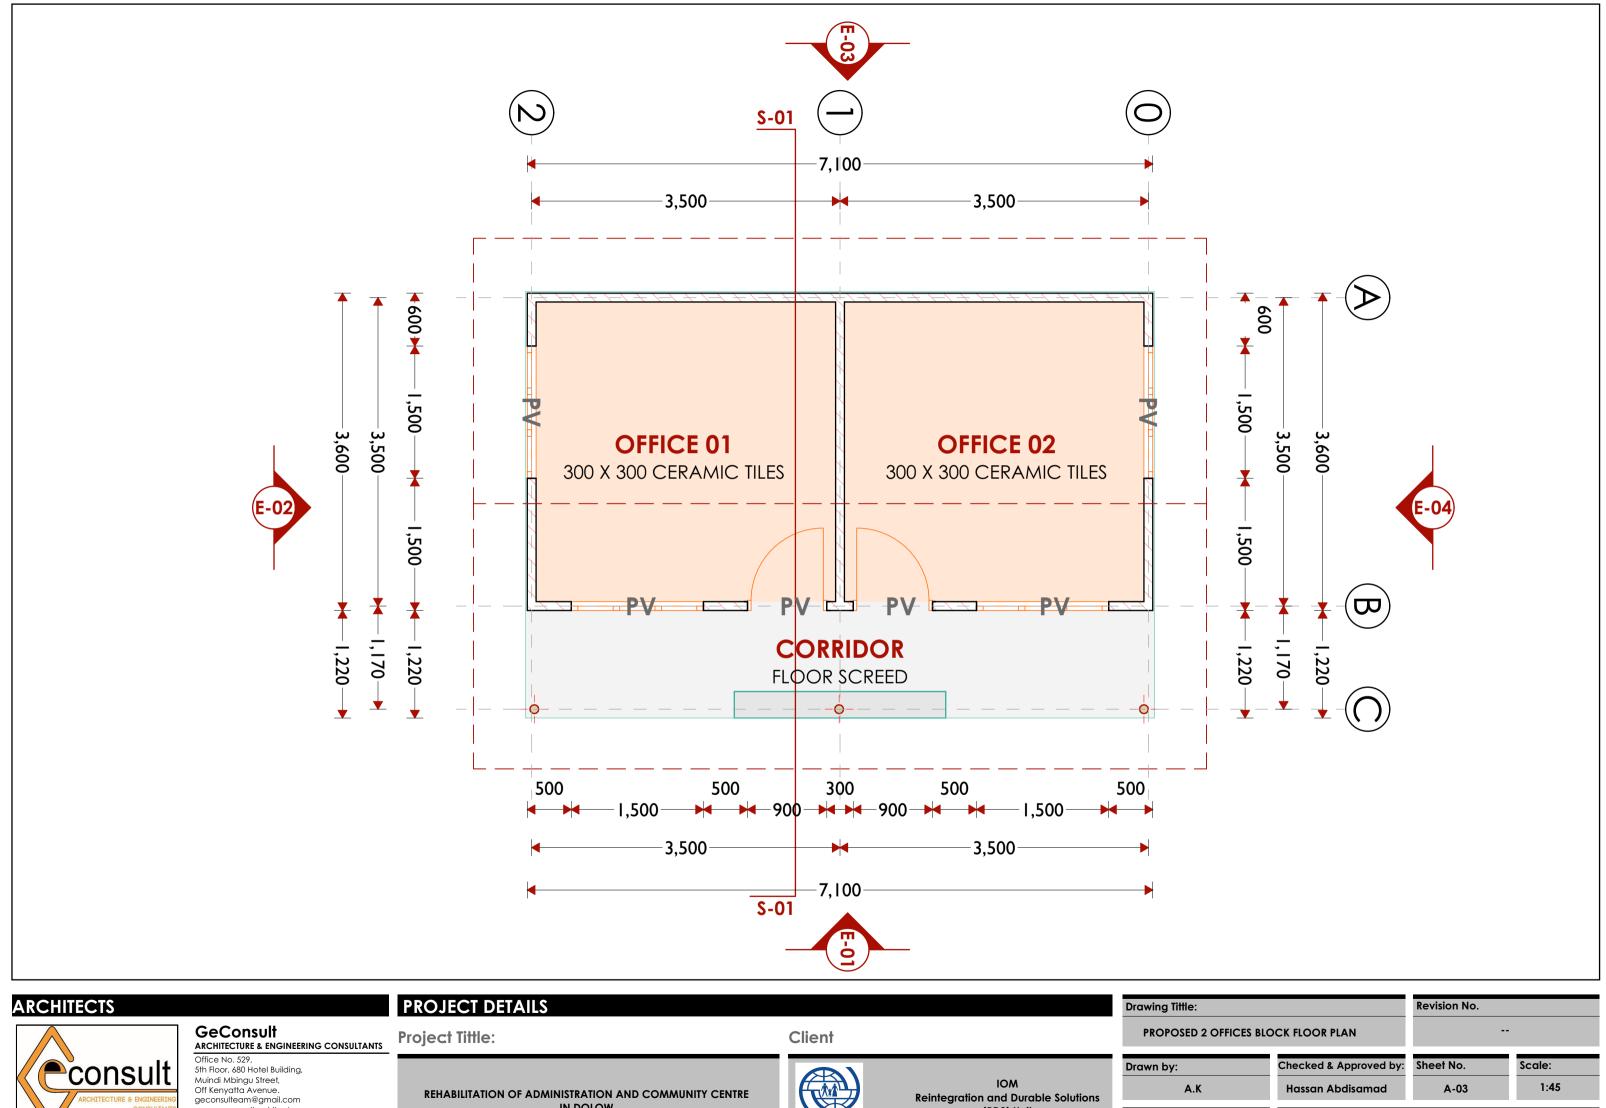

A.K

Date: July 2018

ARCHITECTURE & ENGINEERING CONSULTANTS Office No. 529, Ottice No. 529, 5th Floor, 680 Hotel Building, Muindi Mbingu Street, Off Kenyatta Avenue. geconsulteam@gmail.com

www.geconsultarchitects.com P.O Box 103525 - 00101 Nairobi,Kenya Tel:+254 724 008 839 / +254 725 178 875

REHABILITATION OF ADMINISTRATION AND COMMUNITY CENTRE IN DOLOW

IOM Reintegration and Durable Solutions (RDS) Unit

|--|

A.K

Date: July 2018

**ARCHITECTURAL DRAWINGS** 

Sheet No.

A-04

Checked & Approved by:

Hassan Abdisamad

Scale:

1:50

Office No. 529, 5th Floor, 680 Hotel Building, Muindi Mbingu Street, Off Kenyatta Avenue. geconsulteam@gmail.com

www.geconsultarchitects.com P.O Box 103525 - 00101 Nairobi,Kenya Tel:+254 724 008 839 / +254 725 178 875