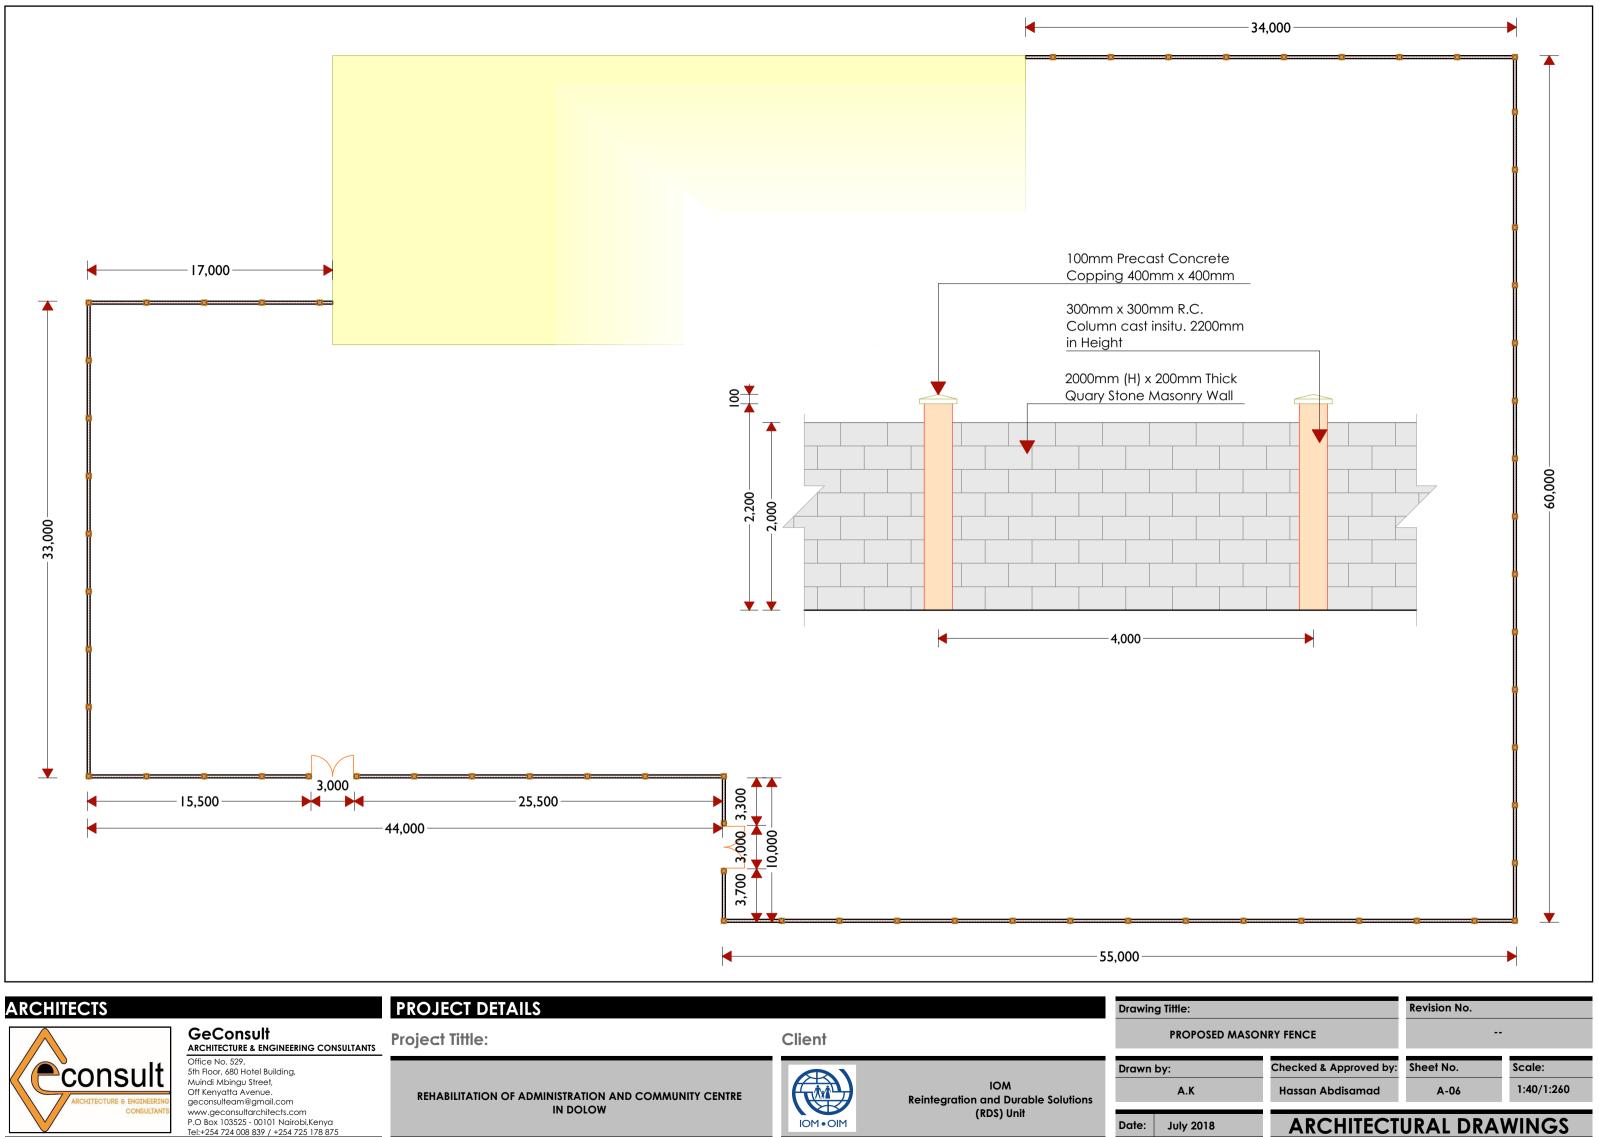

Replace the Existing Chain link fence with quary stone masonry wall 2000mm high as per the proposed drawings with 300mm x 300mm R.C. Columns at 4000mm centres

Clear Bushes and dirt around the gates, level and introduce new parking spaces outside the two gates as per drawing provided