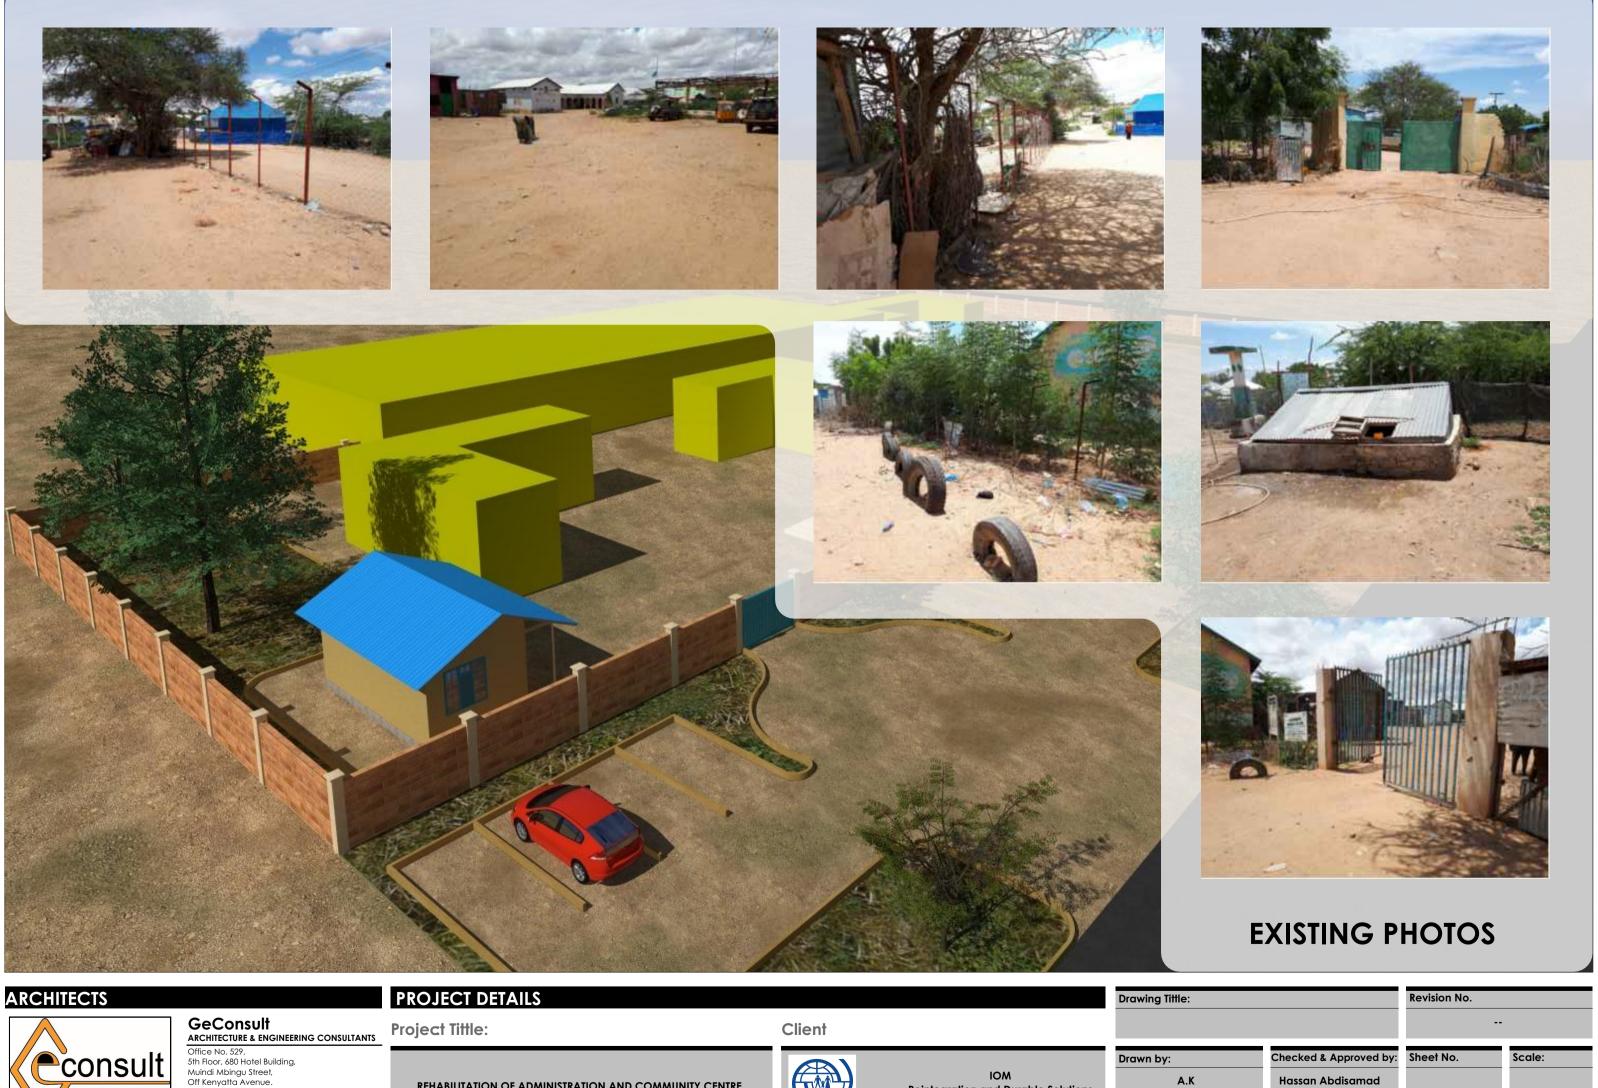

### Client

IOM Reintegration and Durable Solutions (RDS) Unit

REHABILITATION OF ADMINISTRATION AND COMMUNITY CENTRE IN DOLOW

| Drawing Tittle:                  |                        | Revision No. |        |
|----------------------------------|------------------------|--------------|--------|
| EXISTING PHOTOS                  |                        |              |        |
| Drawn by:                        | Checked & Approved by: | Sheet No.    | Scale: |
| A.K                              | Hassan Abdisamad       | A-10         | N/A    |
| July 2018 ARCHITECTURAL DRAWINGS |                        |              |        |