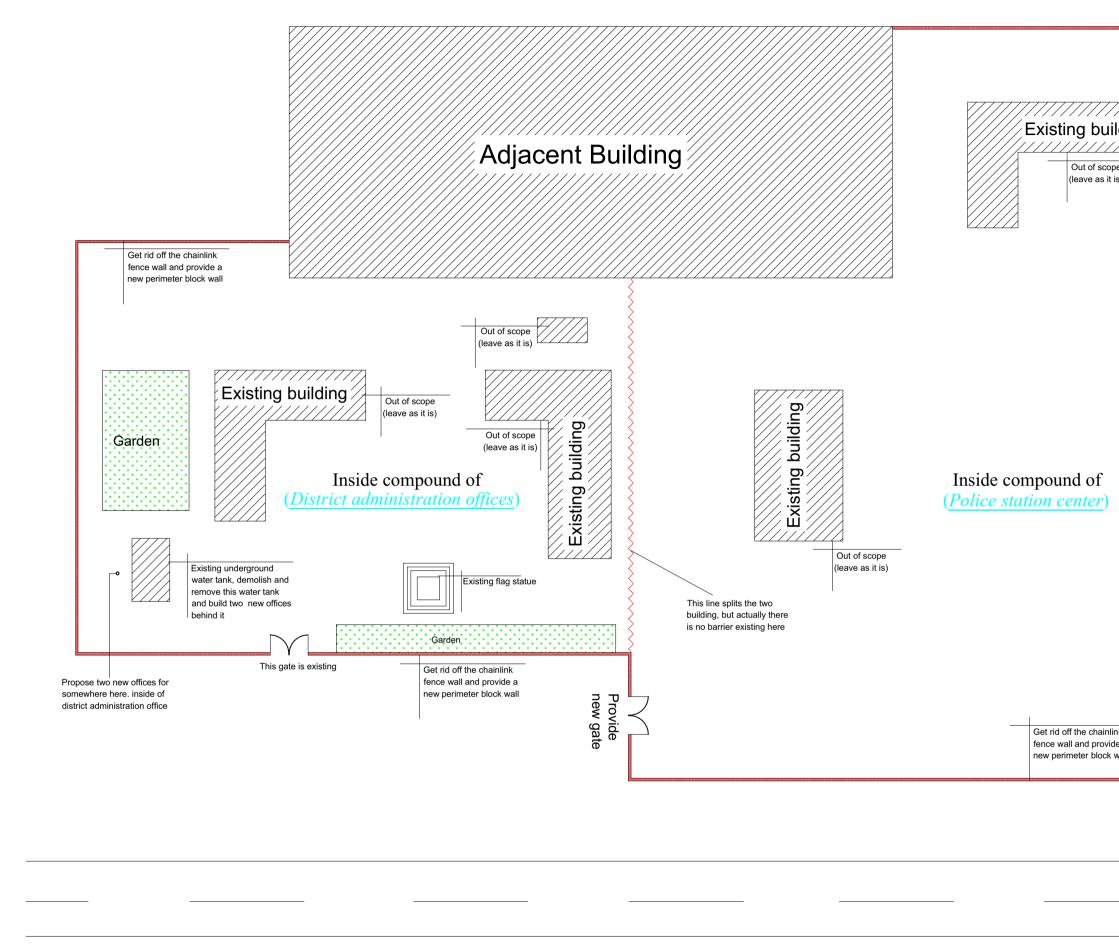

### **PROJECT DETAILS**

Project Tittle:

Client

IOM Reintegration and Durable Solutions (RDS) Unit

Date:

REHABILITATION OF ADMINISTRATION AND COMMUNITY CENTRE IN DOLOW

| Get rid off th<br>fence wall ar<br>new perimete | nd provide a                                                                      |            |              |        |
|-------------------------------------------------|-----------------------------------------------------------------------------------|------------|--------------|--------|
| t of scope<br>ve as it is)                      |                                                                                   |            |              |        |
|                                                 | Get rid off the chainlink<br>fence wall and provide a<br>new perimeter block wall |            |              |        |
| of<br><u>ter</u> )                              |                                                                                   |            |              |        |
| e chainlink<br>Id provide a<br>er block wall    |                                                                                   |            |              |        |
|                                                 |                                                                                   |            |              |        |
| Drawing Tittle:<br>EXISTING S                   | ITE PLAN                                                                          |            | Revision No. |        |
| Drawn by:                                       | Checked & App                                                                     | proved by: | Sheet No.    | Scale: |
| A.K                                             | Hassan Abdis                                                                      |            | A-01         | 1:300  |