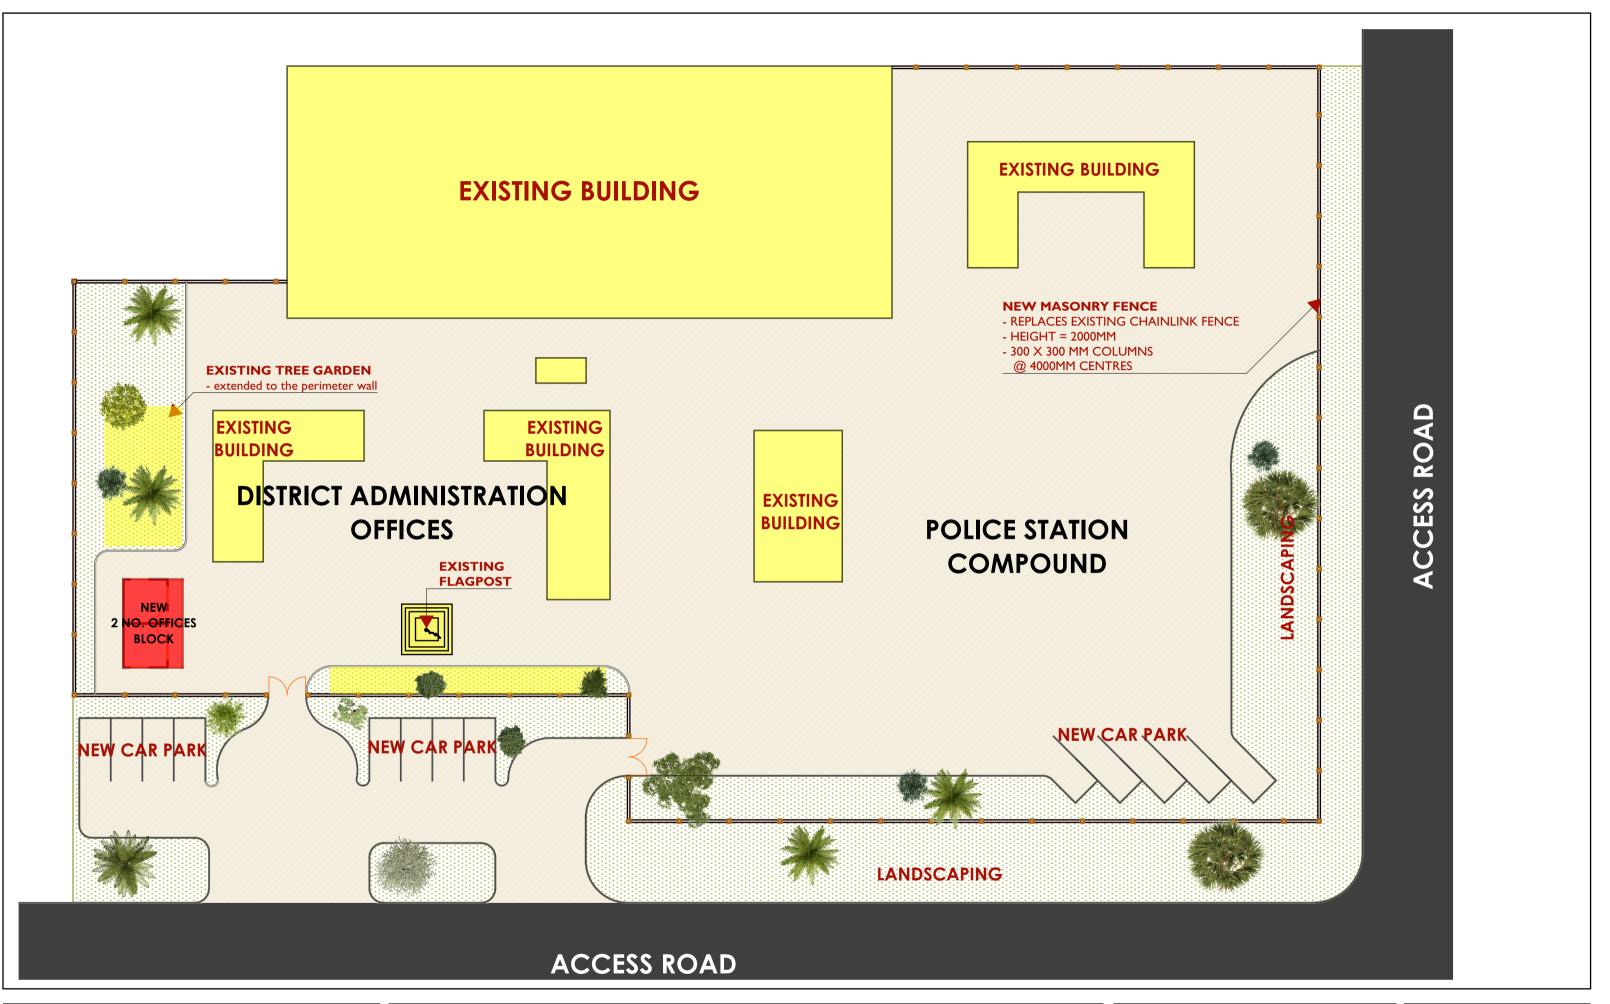

### **PROJECT DETAILS**

**Project Tittle:** 

Client

IOM Reintegration and Durable Solutions (RDS) Unit

REHABILITATION OF ADMINISTRATION AND COMMUNITY CENTRE IN DOLOW

| Drawing Tittle:    |                                  | Revision No. |        |  |  |
|--------------------|----------------------------------|--------------|--------|--|--|
| PROPOSED SITE PLAN |                                  |              |        |  |  |
| Drawn by:          | Checked & Approved by:           | Sheet No.    | Scale: |  |  |
| A.K                | Hassan Abdisamad                 | A-02         | 1:300  |  |  |
| Date: July 2018    | July 2018 ARCHITECTURAL DRAWINGS |              |        |  |  |

Replace the Existing Police Station Gate With a new M.S. Panel double Swing Gate as per opening schedule

Clear Bushes and dirt around the gates, level and introduce new parking spaces outside the two gates as per drawing provided

Replace the Existing Chain link fence with quary stone masonry wall 2000mm high as per the proposed drawings with 300mm x 300mm R.C. Columns at 4000mm centres

Clear Bushes and dirt around the gates, level and introduce new parking spaces outside the two gates as per drawing provided

### Client

IOM Reintegration and Durable Solutions (RDS) Unit

REHABILITATION OF ADMINISTRATION AND COMMUNITY CENTRE IN DOLOW

Clear the site of all unwanted dirt. bushes and debri.

Level the site to architects aprooval. Introduce defined Parking inside the police station. Introduce proper tree gardens / landscaped areas as per proposed drawings