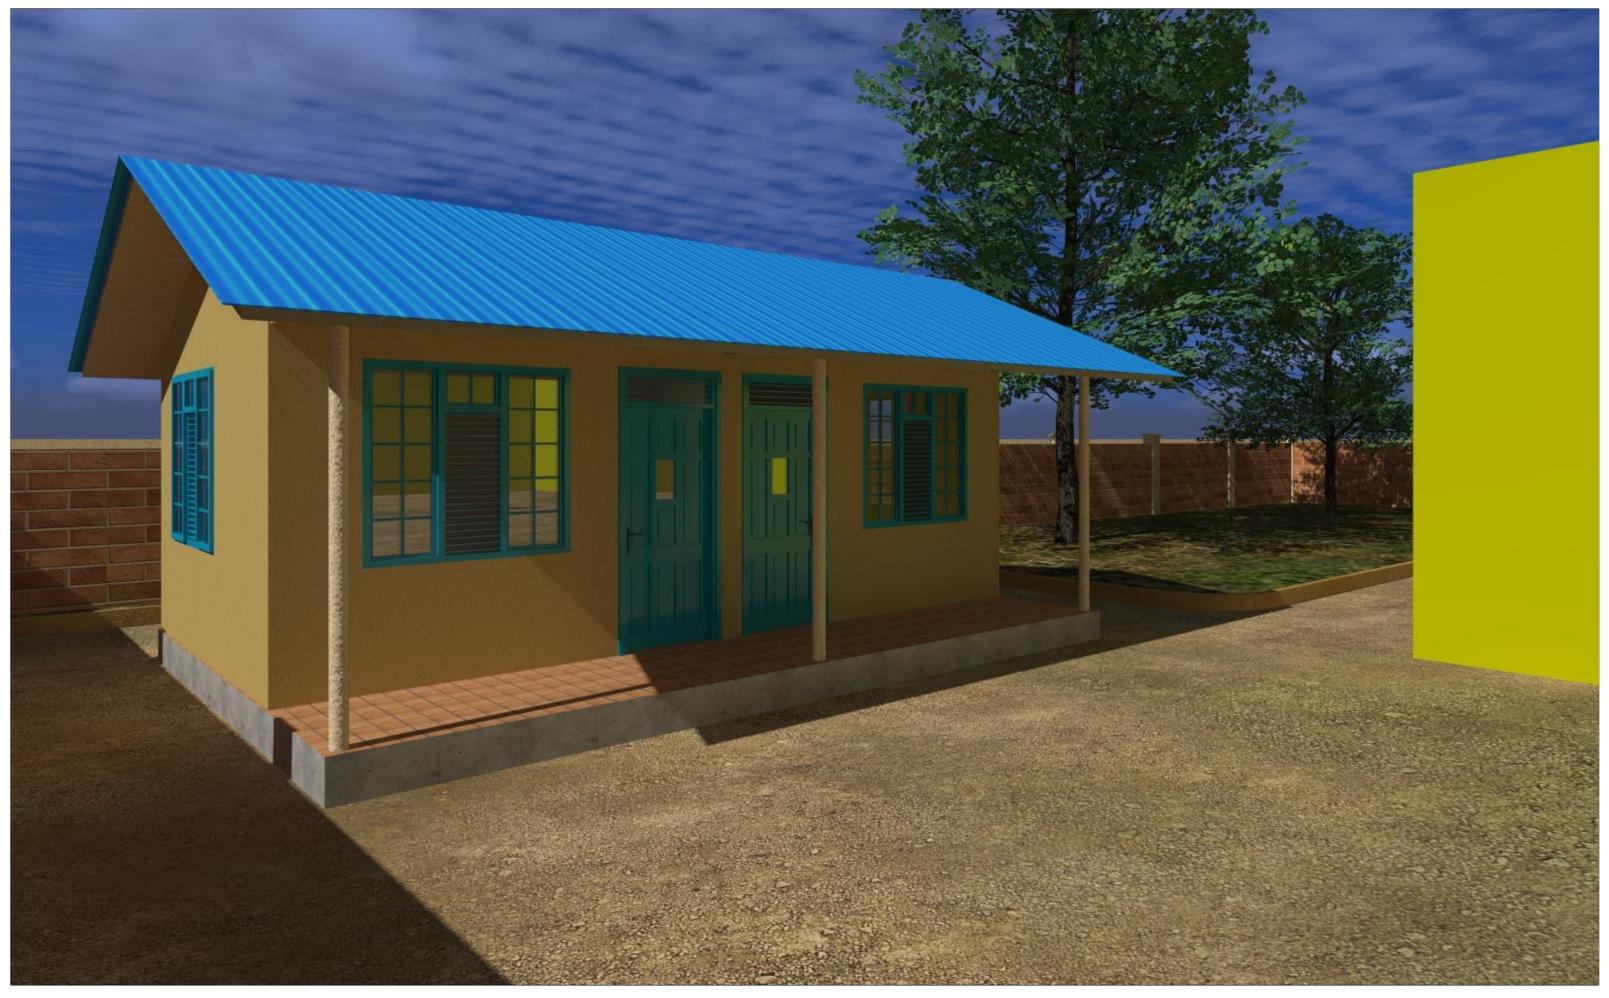

Construct a 2 Offices block where the underground tank used to be as per the drawings provided.

| Drawin                  | g Tittle:  |                                            | Revision No.      |               |
|-------------------------|------------|--------------------------------------------|-------------------|---------------|
| REHABILITATION NOTES 01 |            |                                            |                   |               |
| Drawn                   | by:<br>A.K | Checked & Approved by:<br>Hassan Abdisamad | Sheet No.<br>A-08 | Scale:<br>N/A |
| Date:                   | July 2018  | ARCHITECTURAL DRAWINGS                     |                   |               |

### Client

IOM Reintegration and Durable Solutions (RDS) Unit

REHABILITATION OF ADMINISTRATION AND COMMUNITY CENTRE IN DOLOW

Clear the site of all unwanted dirt. bushes and debri.

Level the site to architects aprooval. Introduce defined Parking inside the police station. Introduce proper tree gardens / landscaped areas as per proposed drawings