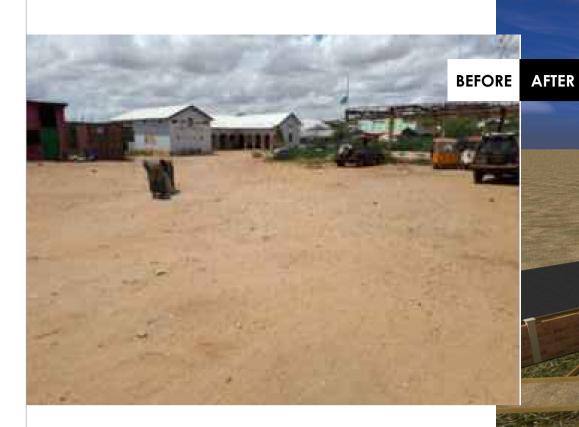

### Client

IOM Reintegration and Durable Solutions (RDS) Unit

REHABILITATION OF ADMINISTRATION AND COMMUNITY CENTRE IN DOLOW

Clear the site of all unwanted dirt. bushes and debri.

Level the site to architects aprooval. Introduce defined Parking inside the police station. Introduce proper tree gardens / landscaped areas as per proposed drawings

### Client

IOM Reintegration and Durable Solutions (RDS) Unit

REHABILITATION OF ADMINISTRATION AND COMMUNITY CENTRE IN DOLOW

| Drawing Tittle:                  |                        | Revision No. |        |
|----------------------------------|------------------------|--------------|--------|
| EXISTING PHOTOS                  |                        |              |        |
| Drawn by:                        | Checked & Approved by: | Sheet No.    | Scale: |
| A.K                              | Hassan Abdisamad       | A-10         | N/A    |
| July 2018 ARCHITECTURAL DRAWINGS |                        |              |        |