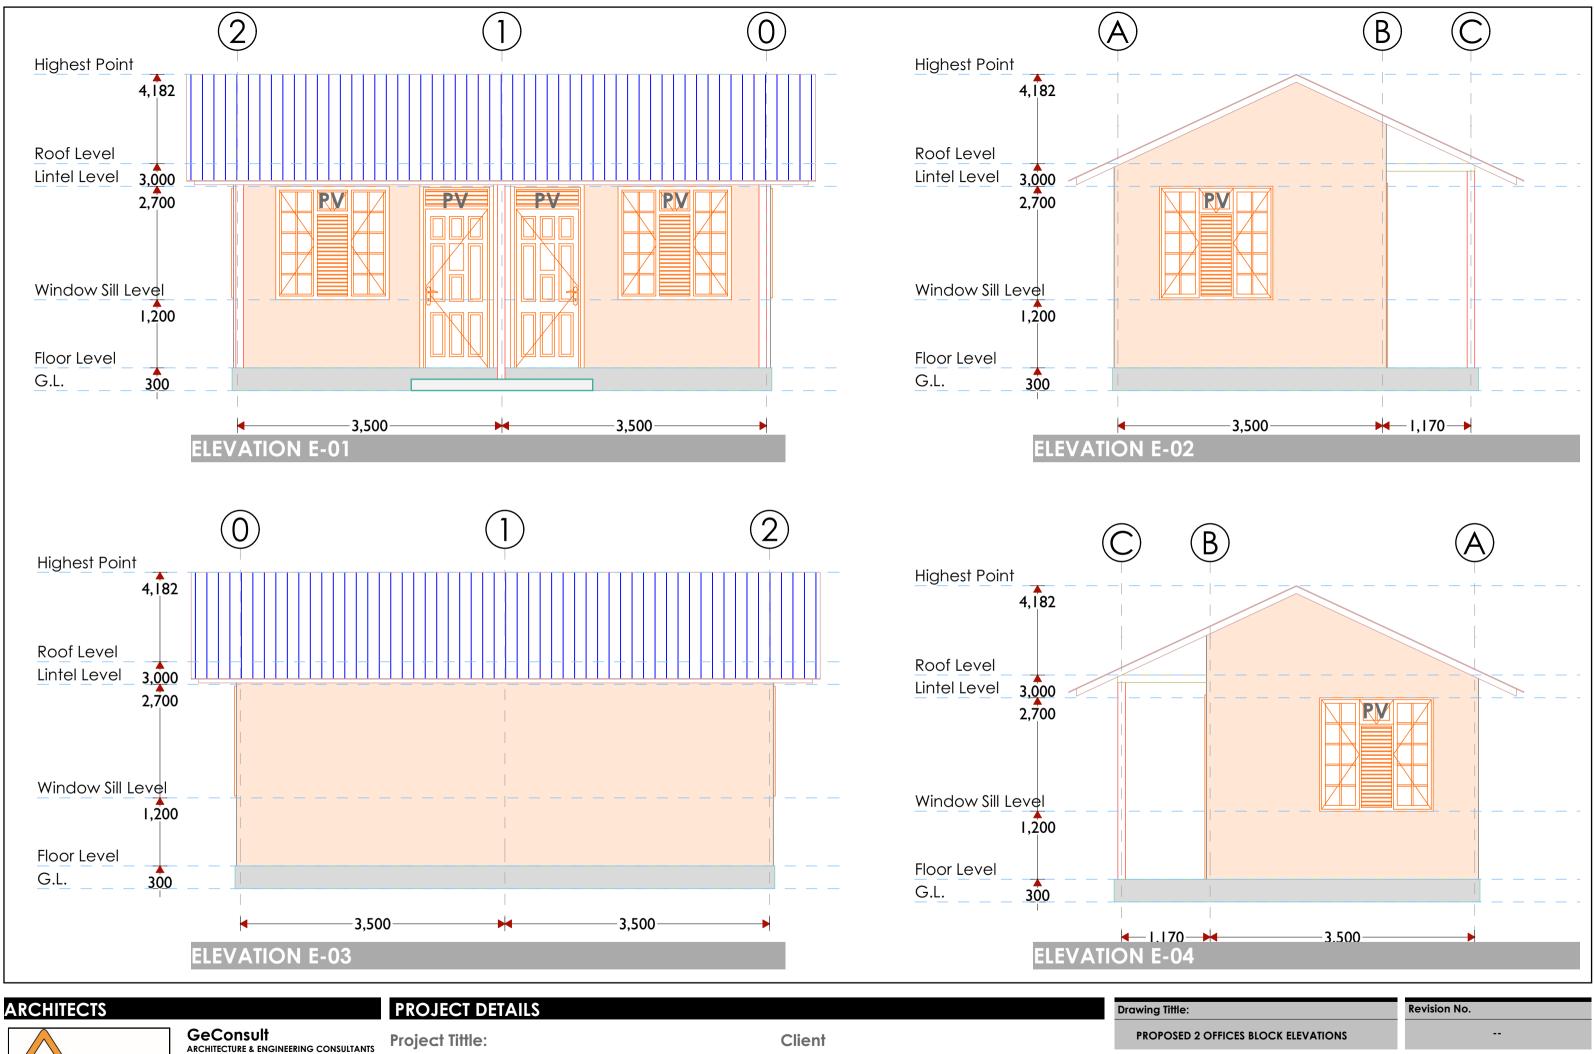

REHABILITATION OF ADMINISTRATION AND COMMUNITY CENTRE IN DOLOW

Reintegration and Durable Solutions (RDS) Unit

Date: July 2018

www.geconsultarchitects.com P.O Box 103525 - 00101 Nairobi,Kenya Tel:+254 724 008 839 / +254 725 178 875