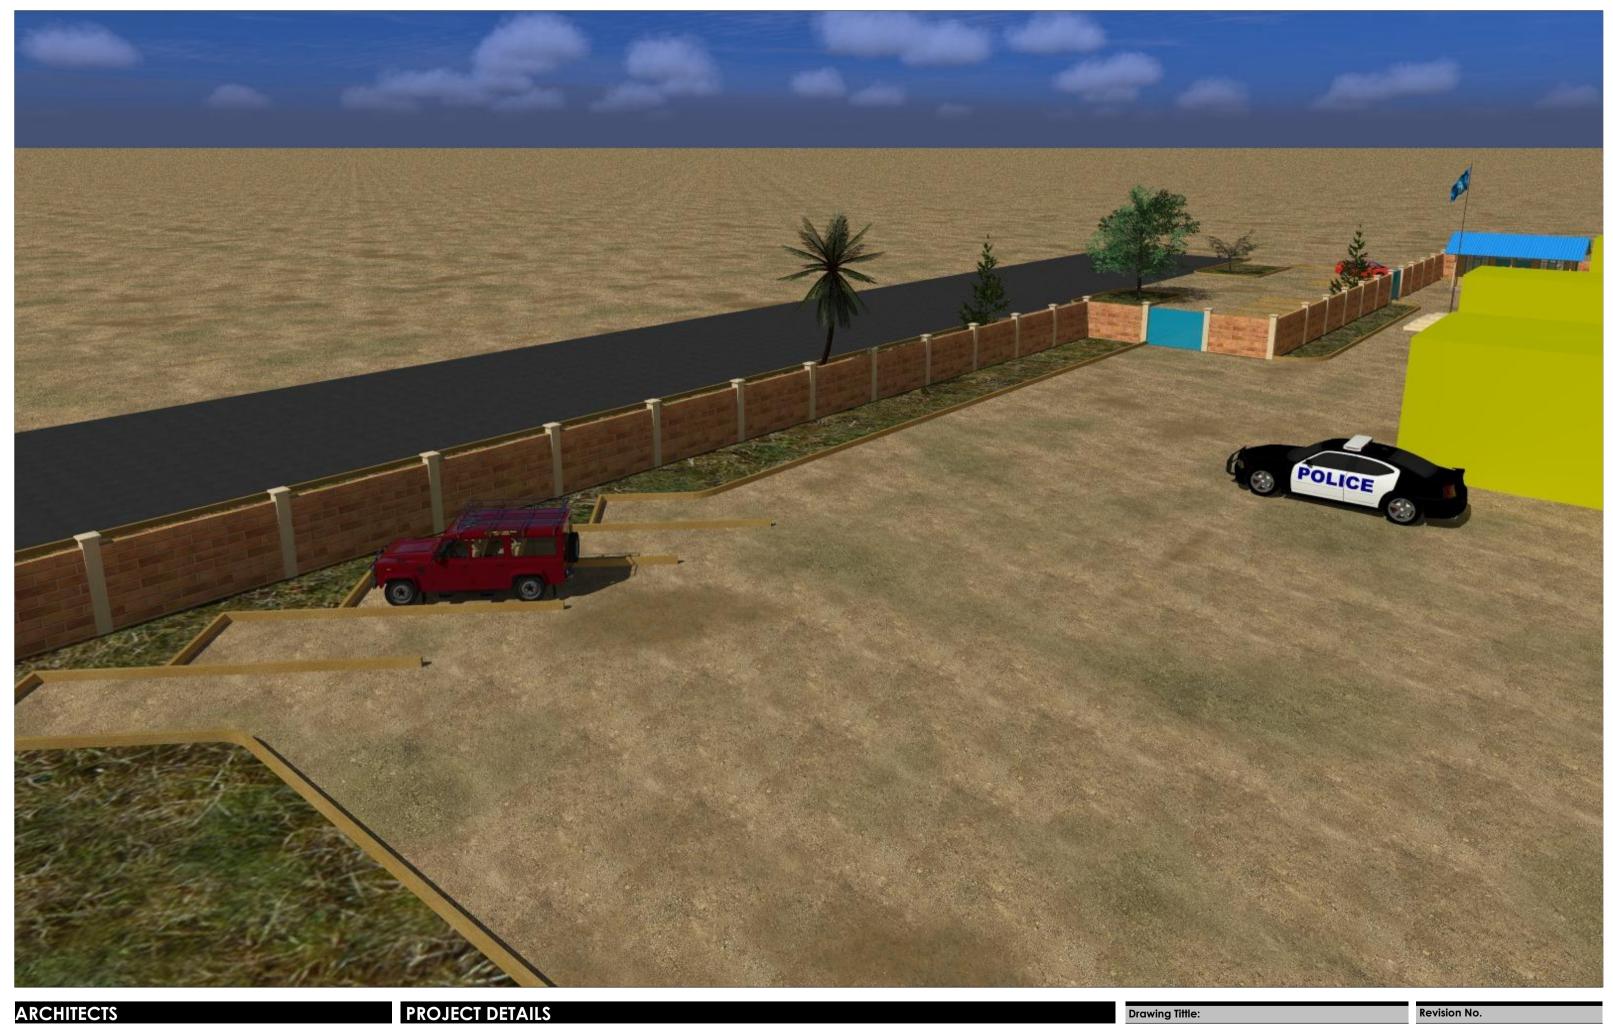

### **PROJECT DETAILS**

REHABILITATION OF ADMINISTRATION AND COMMUNITY CENTRE IN DOLOW

Project Tittle:

### Client

IOM Reintegration and Durable Solutions (RDS) Unit

| Drawing Tittle: |                        | Revision No. |        |
|-----------------|------------------------|--------------|--------|
|                 |                        |              |        |
|                 |                        |              |        |
| Drawn by:       | Checked & Approved by: | Sheet No.    | Scale: |
| A.K             | Hassan Abdisamad       |              |        |
|                 |                        |              |        |
| Date: July 2018 | ARCHITECTURAL DRAWINGS |              |        |